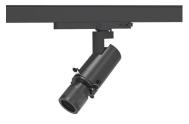

### INDOOR / TRACKLIGHTS / ART TRACK / **ART TRACK**

#### Item code 86.T019.14Z1.02

- Installation and wiring of luminaire must be in accordance with all applicable local codes.
- Installation, inspection, and maintenance of luminaires should be performed by a qualified electrician.
- DO NOT make or alter any open holes in the luminaire. Do not modify the luminaire.
- DO NOT install damaged product.
- Make sure electrical power is OFF before and during installation and maintenance.
- Make sure the equipment is properly grounded.
- Make sure the supply voltage is same as the rated fixture voltage.