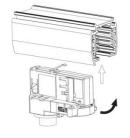

## **Remove Instructions**

Turn the hand grip to the position as shown

Remove the track adapter as shown

# **Remove Instructions**

Turn the hand grip to the position as shown

Remove the track adapter as shown