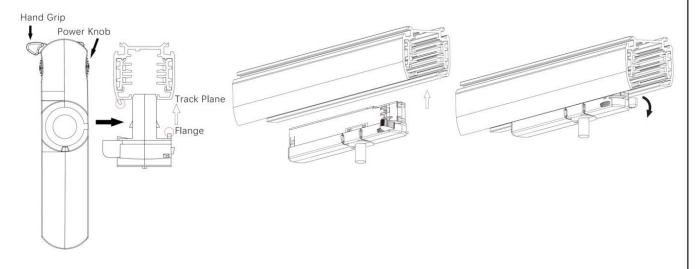

#### **Adapter Installation Instructions**

2. The adapter flange is in the same track plane.

3. Track dadpter into the track.

4. Revolve the hand grip in place, select the power knob: phase 1/ phase 2/ phase 3. Can swing clockwise and anticlockwise.

## **Integrated Adapter Installation Instructions**

- 1. Make sure the track adapter's positions are the same as the picture direction with the showed before installation.
- 2. The adapter flange is in the same track plane.
- 3. Track dadpter into the track.
- 4. Revolve the hand grip in place, select the power knob: phase 1/ phase 2/ phase 3. Can swing clockwise and anticlockwise.