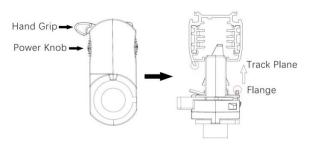

#### **Adapter Installation Instructions**

2. The adapter flange is in the same track plane.

3. Track dadpter into the track.

4. Revolve the hand grip in place, select the power knob: phase 1/ phase 2/ phase 3. Can swing clockwise and anticlockwise.