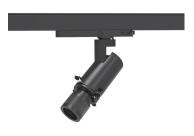

# INDOOR / TRACKLIGHTS / ART TRACK / ART TRACK

### Item code 86.T019.14Z3.01

- Installation and wiring of luminaire must be in accordance with all applicable local codes.
- Installation, inspection, and maintenance of luminaires should be performed by a qualified
- electrician.
- DO NOT make or alter any open holes in the luminaire. Do not modify the luminaire.
- DO NOT install damaged product.
- Make sure electrical power is OFF before and during installation and maintenance.
- Make sure the equipment is properly grounded.
- Make sure the supply voltage is same as the rated fixture voltage.

### INDOOR / TRACKLIGHTS / ART TRACK / ART TRACK

Item code 86.T019.14Z3.01

Please read all instructions before installation to avoid any problems.