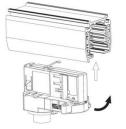

## Integrated Adapter Installation Instructions

Remove the track adapter as shown

### **Remove Instructions**

installation.

Turn the hand grip to the position as shown

Remove the track adapter as shown