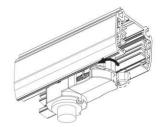

# 4 Wire (3-Phase) Track Rail and Adapter Type

4 Wire (3-Phase) Rail

Adapter

Integrated Adapter

# Adapter Installation Instructions

1. Make sure the track adapter's positions are the same as the picture direction with the showed before installation.

2. The adapter flange is in the same track plane.

3. Track dadpter into the track.

4. Revolve the hand grip in place, select the power knob: phase 1/ phase 2/ phase 3. Can swing clockwise and anticlockwise.