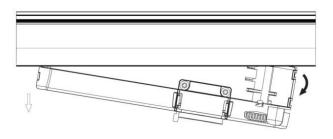

### **Remove Instructions**

Turn the hand grip to the position as shown

### **Remove Instructions**

installation.

Turn the hand grip to the position as shown

Remove the track adapter as shown