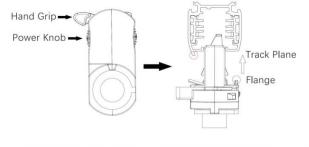

# Adapter Installation Instructions

1. Make sure the track adapter's positions are the same as the picture direction with the showed before installation.

2. The adapter flange is in the same track plane.

3. Track dadpter into the track.

4. Revolve the hand grip in place, select the power knob: phase 1/ phase 2/ phase 3. Can swing clockwise and anticlockwise.

### **Remove Instructions**

Turn the hand grip to the position as shown