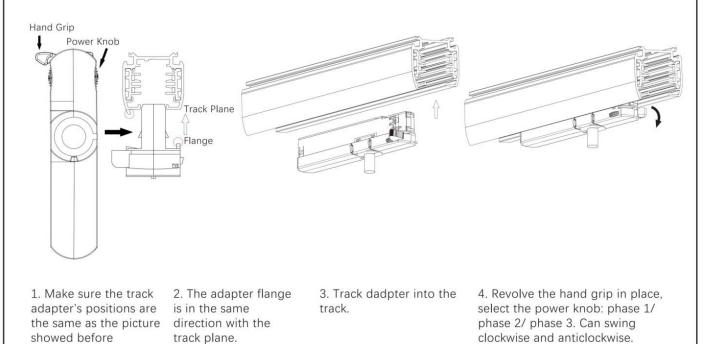

# Adapter Installation Instructions

1. Make sure the track adapter's positions are the same as the picture direction with the showed before installation.

2. The adapter flange is in the same track plane.

3. Track dadpter into the track.

4. Revolve the hand grip in place, select the power knob: phase 1/ phase 2/ phase 3. Can swing clockwise and anticlockwise.