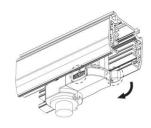

#### **Adapter Installation Instructions**

2. The adapter flange is in the same track plane.

3. Track dadpter into the track.

4. Revolve the hand grip in place, select the power knob: phase 1/ phase 2/ phase 3. Can swing clockwise and anticlockwise.