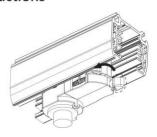

## **Integrated Adapter Installation Instructions**

- 1. Make sure the track adapter's positions are the same as the picture direction with the showed before installation.
- 2. The adapter flange is in the same track plane.
- 3. Track dadpter into the track.
- 4. Revolve the hand grip in place, select the power knob: phase 1/ phase 2/ phase 3. Can swing clockwise and anticlockwise.