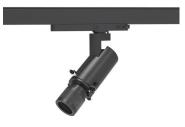

### INDOOR / TRACKLIGHTS / ART TRACK / **ART TRACK**

#### Item code 86.T019.14Z3.02

- Installation and wiring of luminaire must be in accordance with all applicable local codes.
- Installation, inspection, and maintenance of luminaires should be performed by a qualified electrician.
- DO NOT make or alter any open holes in the luminaire. Do not modify the luminaire.
- DO NOT install damaged product.
- Make sure electrical power is OFF before and during installation and maintenance.
- Make sure the equipment is properly grounded.
- Make sure the supply voltage is same as the rated fixture voltage.