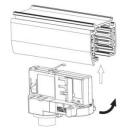

#### **Adapter Installation Instructions**

2. The adapter flange is in the same track plane.

3. Track dadpter into the track.

4. Revolve the hand grip in place, select the power knob: phase 1/ phase 2/ phase 3. Can swing clockwise and anticlockwise.

## **Integrated Adapter Installation Instructions**

- 1. Make sure the track adapter's positions are the same as the picture direction with the showed before installation.
- 2. The adapter flange is in the same track plane.
- 3. Track dadpter into the track.
- 4. Revolve the hand grip in place, select the power knob: phase 1/ phase 2/ phase 3. Can swing clockwise and anticlockwise.