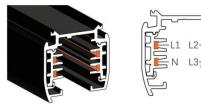

## 4 Wire (3-Phase) Track Rail and Adapter Type

4 Wire (3-Phase) Rail

Adapter

Integrated Adapter

## Adapter Installation Instructions

1. Make sure the track adapter's positions are the same as the picture direction with the showed before installation.

2. The adapter flange is in the same track plane.

3. Track dadpter into the track.

4. Revolve the hand grip in place, select the power knob: phase 1/ phase 2/ phase 3. Can swing clockwise and anticlockwise.