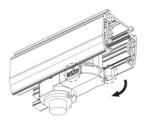

## Adapter Installation Instructions

1. Make sure the track adapter's positions are the same as the picture direction with the showed before installation.

2. The adapter flange is in the same track plane.

3. Track dadpter into the track.

4. Revolve the hand grip in place, select the power knob: phase 1/ phase 2/ phase 3. Can swing clockwise and anticlockwise.