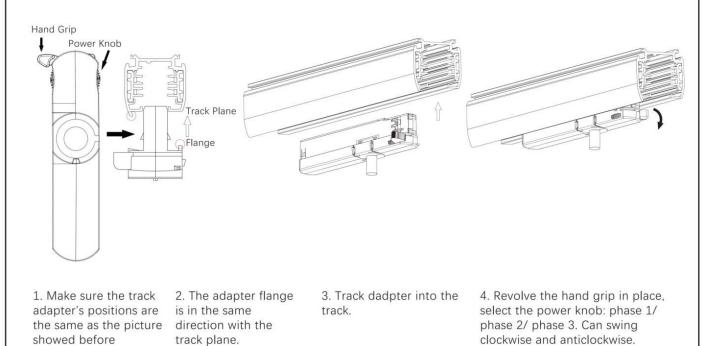

## Adapter Installation Instructions

1. Make sure the track adapter's positions are the same as the picture direction with the showed before installation.

2. The adapter flange is in the same track plane.

3. Track dadpter into the track.

4. Revolve the hand grip in place, select the power knob: phase 1/ phase 2/ phase 3. Can swing clockwise and anticlockwise.