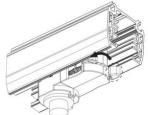

## Adapter Installation Instructions

1. Make sure the track adapter's positions are the same as the picture direction with the showed before installation.

2. The adapter flange is in the same track plane.

3. Track dadpter into the track.

4. Revolve the hand grip in place, select the power knob: phase 1/ phase 2/ phase 3. Can swing clockwise and anticlockwise.