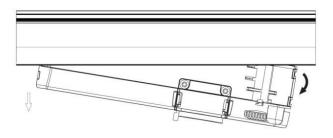

## Integrated Adapter Installation Instructions

Remove the track adapter as shown

#### **Remove Instructions**

installation.

Turn the hand grip to the position as shown

Remove the track adapter as shown