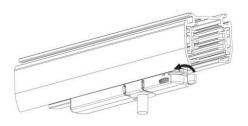

#### **Remove Instructions**

Turn the hand grip to the position as shown

#### **Remove Instructions**

installation.

Turn the hand grip to the position as shown

Remove the track adapter as shown