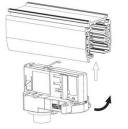

## Integrated Adapter Installation Instructions

Remove the track adapter as shown

#### **Remove Instructions**

installation.

Turn the hand grip to the position as shown

Remove the track adapter as shown