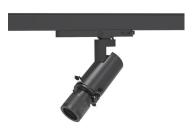

## INDOOR / TRACKLIGHTS / ART TRACK / ART TRACK

#### Item code 86.T019.23Z1.01

- Installation and wiring of luminaire must be in accordance with all applicable local codes.
- Installation, inspection, and maintenance of luminaires should be performed by a qualified
- electrician.
- DO NOT make or alter any open holes in the luminaire. Do not modify the luminaire.
- DO NOT install damaged product.
- Make sure electrical power is OFF before and during installation and maintenance.
- Make sure the equipment is properly grounded.
- Make sure the supply voltage is same as the rated fixture voltage.

#### INDOOR / TRACKLIGHTS / ART TRACK / ART TRACK

Item code 86.T019.23Z1.01

Please read all instructions before installation to avoid any problems.