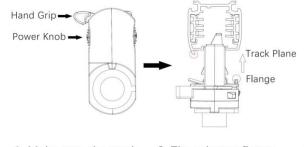

## Adapter Installation Instructions

1. Make sure the track adapter's positions are the same as the picture direction with the showed before installation.

2. The adapter flange is in the same track plane.

3. Track dadpter into the track.

4. Revolve the hand grip in place, select the power knob: phase 1/ phase 2/ phase 3. Can swing clockwise and anticlockwise.

#### **Remove Instructions**

Turn the hand grip to the position as shown