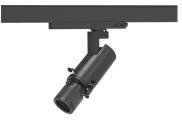

#### INDOOR / TRACKLIGHTS / ART TRACK / **ART TRACK**

#### Item code 86.T019.23Z1.02

- Installation and wiring of luminaire must be in accordance with all applicable local codes.
- Installation, inspection, and maintenance of luminaires should be performed by a qualified electrician.
- DO NOT make or alter any open holes in the luminaire. Do not modify the luminaire.
- DO NOT install damaged product.
- Make sure electrical power is OFF before and during installation and maintenance.
- Make sure the equipment is properly grounded.
- Make sure the supply voltage is same as the rated fixture voltage.