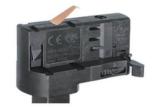

#### **Adapter Installation Instructions**

2. The adapter flange is in the same track plane.

3. Track dadpter into the track.

4. Revolve the hand grip in place, select the power knob: phase 1/ phase 2/ phase 3. Can swing clockwise and anticlockwise.

## **Integrated Adapter Installation Instructions**

- 1. Make sure the track adapter's positions are the same as the picture direction with the showed before installation.
- 2. The adapter flange is in the same track plane.
- 3. Track dadpter into the track.
- 4. Revolve the hand grip in place, select the power knob: phase 1/ phase 2/ phase 3. Can swing clockwise and anticlockwise.