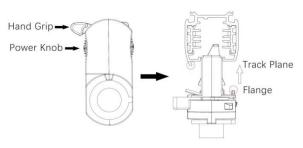

#### **Adapter Installation Instructions**

2. The adapter flange is in the same track plane.

3. Track dadpter into the track.

4. Revolve the hand grip in place, select the power knob: phase 1/ phase 2/ phase 3. Can swing clockwise and anticlockwise.

## **Integrated Adapter Installation Instructions**

- 1. Make sure the track adapter's positions are the same as the picture direction with the showed before installation.
- 2. The adapter flange is in the same track plane.
- 3. Track dadpter into the track.
- 4. Revolve the hand grip in place, select the power knob: phase 1/ phase 2/ phase 3. Can swing clockwise and anticlockwise.