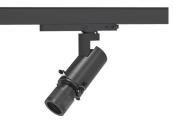

### INDOOR / TRACKLIGHTS / ART TRACK / **ART TRACK**

#### Item code 86.T019.23Z3.02

- Installation and wiring of luminaire must be in accordance with all applicable local codes.
- Installation, inspection, and maintenance of luminaires should be performed by a qualified electrician.
- DO NOT make or alter any open holes in the luminaire. Do not modify the luminaire.
- DO NOT install damaged product.
- Make sure electrical power is OFF before and during installation and maintenance.
- Make sure the equipment is properly grounded.
- Make sure the supply voltage is same as the rated fixture voltage.