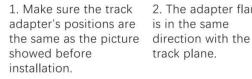

## **Integrated Adapter Installation Instructions**

- 1. Make sure the track adapter's positions are the same as the picture direction with the showed before installation.
- 2. The adapter flange is in the same track plane.
- 3. Track dadpter into the track.
- 4. Revolve the hand grip in place, select the power knob: phase 1/ phase 2/ phase 3. Can swing clockwise and anticlockwise.

#### **Adapter Installation Instructions**

2. The adapter flange is in the same track plane.

3. Track dadpter into the track.

4. Revolve the hand grip in place, select the power knob: phase 1/ phase 2/ phase 3. Can swing clockwise and anticlockwise.