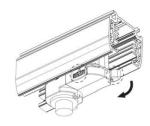

#### **Adapter Installation Instructions**

2. The adapter flange is in the same track plane.

3. Track dadpter into the track.

4. Revolve the hand grip in place, select the power knob: phase 1/ phase 2/ phase 3. Can swing clockwise and anticlockwise.

## **Integrated Adapter Installation Instructions**

- 1. Make sure the track adapter's positions are the same as the picture direction with the showed before installation.
- 2. The adapter flange is in the same track plane.
- 3. Track dadpter into the track.
- 4. Revolve the hand grip in place, select the power knob: phase 1/ phase 2/ phase 3. Can swing clockwise and anticlockwise.