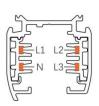

# 4 Wire (3-Phase) Track Rail and Adapter Type

4 Wire (3-Phase) Rail

Adapter

Integrated Adapter

#### **Adapter Installation Instructions**

2. The adapter flange is in the same track plane.

3. Track dadpter into the track.

4. Revolve the hand grip in place, select the power knob: phase 1/ phase 2/ phase 3. Can swing clockwise and anticlockwise.

## **Integrated Adapter Installation Instructions**

- 1. Make sure the track adapter's positions are the same as the picture direction with the showed before installation.
- 2. The adapter flange is in the same track plane.
- 3. Track dadpter into the track.
- 4. Revolve the hand grip in place, select the power knob: phase 1/ phase 2/ phase 3. Can swing clockwise and anticlockwise.