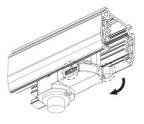

#### **Remove Instructions**

Turn the hand grip to the position as shown

## Integrated Adapter Installation Instructions

Remove the track adapter as shown

### **Remove Instructions**

installation.

Turn the hand grip to the position as shown

Remove the track adapter as shown