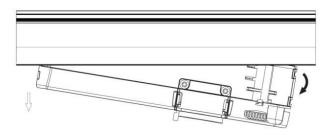

#### **Remove Instructions**

Turn the hand grip to the position as shown

### **Remove Instructions**

installation.

Turn the hand grip to the position as shown

Remove the track adapter as shown