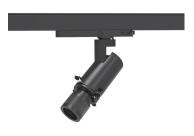

# INDOOR / TRACKLIGHTS / ART TRACK / ART TRACK

#### Item code 86.T019.24Z1.01

- Installation and wiring of luminaire must be in accordance with all applicable local codes.
- Installation, inspection, and maintenance of luminaires should be performed by a qualified
- electrician.
- DO NOT make or alter any open holes in the luminaire. Do not modify the luminaire.
- DO NOT install damaged product.
- Make sure electrical power is OFF before and during installation and maintenance.
- Make sure the equipment is properly grounded.
- Make sure the supply voltage is same as the rated fixture voltage.

#### INDOOR / TRACKLIGHTS / ART TRACK / ART TRACK

Item code 86.T019.24Z1.01

Please read all instructions before installation to avoid any problems.