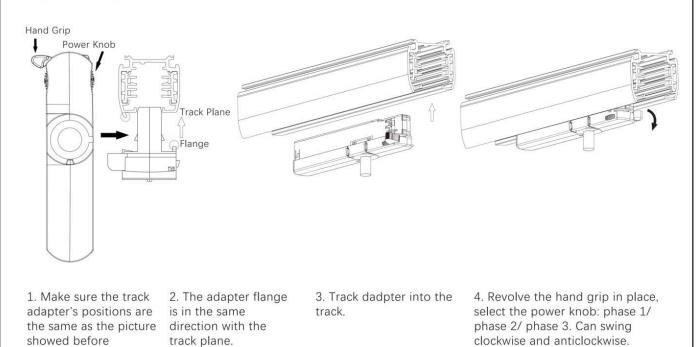

## Adapter Installation Instructions

1. Make sure the track adapter's positions are the same as the picture direction with the showed before installation.

2. The adapter flange is in the same track plane.

3. Track dadpter into the track.

4. Revolve the hand grip in place, select the power knob: phase 1/ phase 2/ phase 3. Can swing clockwise and anticlockwise.