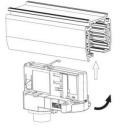

#### **Remove Instructions**

Turn the hand grip to the position as shown

## Integrated Adapter Installation Instructions

Remove the track adapter as shown

### **Remove Instructions**

installation.

Turn the hand grip to the position as shown

Remove the track adapter as shown