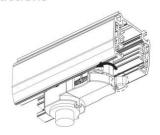

#### **Adapter Installation Instructions**

2. The adapter flange is in the same track plane.

3. Track dadpter into the track.

4. Revolve the hand grip in place, select the power knob: phase 1/ phase 2/ phase 3. Can swing clockwise and anticlockwise.

## **Integrated Adapter Installation Instructions**

- 1. Make sure the track adapter's positions are the same as the picture direction with the showed before installation.
  - 2. The adapter flange is in the same track plane.
- 3. Track dadpter into the track.
- 4. Revolve the hand grip in place, select the power knob: phase 1/ phase 2/ phase 3. Can swing clockwise and anticlockwise.