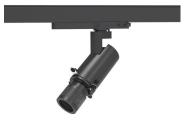

### INDOOR / TRACKLIGHTS / ART TRACK / **ART TRACK**

#### Item code 86.T019.24Z1.02

- Installation and wiring of luminaire must be in accordance with all applicable local codes.
- Installation, inspection, and maintenance of luminaires should be performed by a qualified electrician.
- DO NOT make or alter any open holes in the luminaire. Do not modify the luminaire.
- DO NOT install damaged product.
- Make sure electrical power is OFF before and during installation and maintenance.
- Make sure the equipment is properly grounded.
- Make sure the supply voltage is same as the rated fixture voltage.