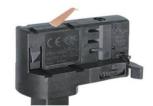

#### **Adapter Installation Instructions**

2. The adapter flange is in the same track plane.

3. Track dadpter into the track.

4. Revolve the hand grip in place, select the power knob: phase 1/ phase 2/ phase 3. Can swing clockwise and anticlockwise.

## **Integrated Adapter Installation Instructions**

- 1. Make sure the track adapter's positions are the same as the picture direction with the showed before installation.
  - 2. The adapter flange is in the same track plane.
- 3. Track dadpter into the track.
- 4. Revolve the hand grip in place, select the power knob: phase 1/ phase 2/ phase 3. Can swing clockwise and anticlockwise.