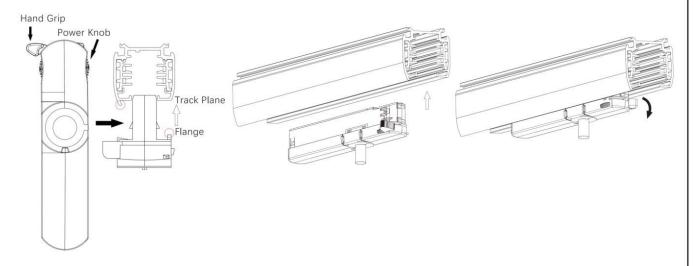

#### **Adapter Installation Instructions**

2. The adapter flange is in the same track plane.

3. Track dadpter into the track.

4. Revolve the hand grip in place, select the power knob: phase 1/ phase 2/ phase 3. Can swing clockwise and anticlockwise.

## **Integrated Adapter Installation Instructions**

- 1. Make sure the track adapter's positions are the same as the picture direction with the showed before installation.
  - 2. The adapter flange is in the same track plane.
- 3. Track dadpter into the track.
- 4. Revolve the hand grip in place, select the power knob: phase 1/ phase 2/ phase 3. Can swing clockwise and anticlockwise.