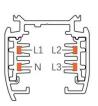

#### **Adapter Installation Instructions**

2. The adapter flange is in the same track plane.

3. Track dadpter into the track.

4. Revolve the hand grip in place, select the power knob: phase 1/ phase 2/ phase 3. Can swing clockwise and anticlockwise.

## **Integrated Adapter Installation Instructions**

- 1. Make sure the track adapter's positions are the same as the picture direction with the showed before installation.
  - 2. The adapter flange is in the same track plane.
- 3. Track dadpter into the track.
- 4. Revolve the hand grip in place, select the power knob: phase 1/ phase 2/ phase 3. Can swing clockwise and anticlockwise.