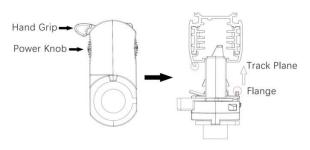

#### **Adapter Installation Instructions**

2. The adapter flange is in the same track plane.

3. Track dadpter into the track.

4. Revolve the hand grip in place, select the power knob: phase 1/ phase 2/ phase 3. Can swing clockwise and anticlockwise.

## **Integrated Adapter Installation Instructions**

- 1. Make sure the track adapter's positions are the same as the picture direction with the showed before installation.
  - 2. The adapter flange is in the same track plane.
- 3. Track dadpter into the track.
- 4. Revolve the hand grip in place, select the power knob: phase 1/ phase 2/ phase 3. Can swing clockwise and anticlockwise.