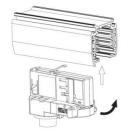

#### **Adapter Installation Instructions**

2. The adapter flange is in the same track plane.

3. Track dadpter into the track.

4. Revolve the hand grip in place, select the power knob: phase 1/ phase 2/ phase 3. Can swing clockwise and anticlockwise.

## **Integrated Adapter Installation Instructions**

- 1. Make sure the track adapter's positions are the same as the picture direction with the showed before installation.
  - 2. The adapter flange is in the same track plane.
- 3. Track dadpter into the track.
- 4. Revolve the hand grip in place, select the power knob: phase 1/ phase 2/ phase 3. Can swing clockwise and anticlockwise.