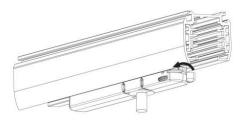

#### **Adapter Installation Instructions**

2. The adapter flange is in the same track plane.

3. Track dadpter into the track.

4. Revolve the hand grip in place, select the power knob: phase 1/ phase 2/ phase 3. Can swing clockwise and anticlockwise.

## **Integrated Adapter Installation Instructions**

- 1. Make sure the track adapter's positions are the same as the picture direction with the showed before installation.
  - 2. The adapter flange is in the same track plane.
- 3. Track dadpter into the track.
- 4. Revolve the hand grip in place, select the power knob: phase 1/ phase 2/ phase 3. Can swing clockwise and anticlockwise.