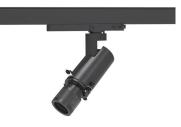

#### INDOOR / TRACKLIGHTS / ART TRACK / **ART TRACK**

#### Item code 86.T019.24Z3.01

- Installation and wiring of luminaire must be in accordance with all applicable local codes.
- Installation, inspection, and maintenance of luminaires should be performed by a qualified electrician.
- DO NOT make or alter any open holes in the luminaire. Do not modify the luminaire.
- DO NOT install damaged product.
- Make sure electrical power is OFF before and during installation and maintenance.
- Make sure the equipment is properly grounded.
- Make sure the supply voltage is same as the rated fixture voltage.