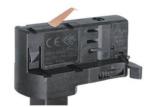

#### **Adapter Installation Instructions**

2. The adapter flange is in the same track plane.

3. Track dadpter into the track.

4. Revolve the hand grip in place, select the power knob: phase 1/ phase 2/ phase 3. Can swing clockwise and anticlockwise.

## **Integrated Adapter Installation Instructions**

- 1. Make sure the track adapter's positions are the same as the picture direction with the showed before installation.
- 2. The adapter flange is in the same track plane.
- 3. Track dadpter into the track.
- 4. Revolve the hand grip in place, select the power knob: phase 1/ phase 2/ phase 3. Can swing clockwise and anticlockwise.