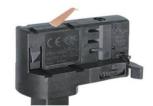

# 4 Wire (3-Phase) Track Rail and Adapter Type

4 Wire (3-Phase) Rail

Adapter

Integrated Adapter

### **Adapter Installation Instructions**

2. The adapter flange is in the same track plane.

3. Track dadpter into the track.

4. Revolve the hand grip in place, select the power knob: phase 1/ phase 2/ phase 3. Can swing clockwise and anticlockwise.

# **Integrated Adapter Installation Instructions**

- 1. Make sure the track adapter's positions are the same as the picture direction with the showed before installation.
- 2. The adapter flange is in the same track plane.
- 3. Track dadpter into the track.
- 4. Revolve the hand grip in place, select the power knob: phase 1/ phase 2/ phase 3. Can swing clockwise and anticlockwise.