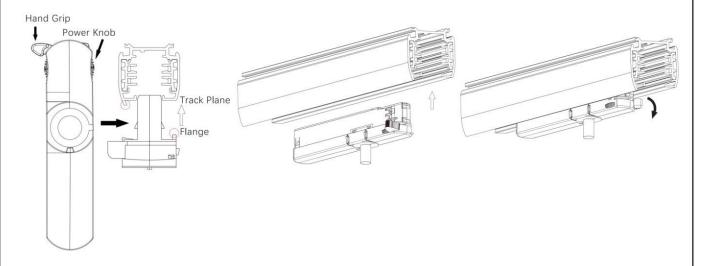

### **Adapter Installation Instructions**

2. The adapter flange is in the same track plane.

3. Track dadpter into the track.

4. Revolve the hand grip in place, select the power knob: phase 1/ phase 2/ phase 3. Can swing clockwise and anticlockwise.

# **Integrated Adapter Installation Instructions**

- 1. Make sure the track adapter's positions are the same as the picture direction with the showed before installation.
- 2. The adapter flange is in the same track plane.
- 3. Track dadpter into the track.
- 4. Revolve the hand grip in place, select the power knob: phase 1/ phase 2/ phase 3. Can swing clockwise and anticlockwise.