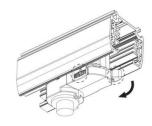

# **Remove Instructions**

Turn the hand grip to the position as shown

Remove the track adapter as shown