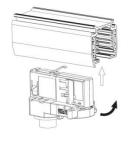

# **Integrated Adapter Installation Instructions**

- 1. Make sure the track adapter's positions are the same as the picture direction with the showed before installation.
- 2. The adapter flange is in the same track plane.
- 3. Track dadpter into the track.
- 4. Revolve the hand grip in place, select the power knob: phase 1/ phase 2/ phase 3. Can swing clockwise and anticlockwise.