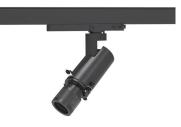

## INDOOR / TRACKLIGHTS / ART TRACK / **ART TRACK**

### Item code 86.T019.24Z3.02

- Installation and wiring of luminaire must be in accordance with all applicable local codes.
- Installation, inspection, and maintenance of luminaires should be performed by a qualified electrician.
- DO NOT make or alter any open holes in the luminaire. Do not modify the luminaire.
- DO NOT install damaged product.
- Make sure electrical power is OFF before and during installation and maintenance.
- Make sure the equipment is properly grounded.
- Make sure the supply voltage is same as the rated fixture voltage.