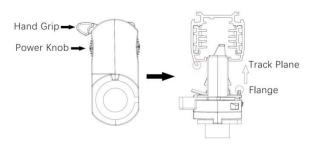

### **Adapter Installation Instructions**

2. The adapter flange is in the same track plane.

3. Track dadpter into the track.

4. Revolve the hand grip in place, select the power knob: phase 1/ phase 2/ phase 3. Can swing clockwise and anticlockwise.