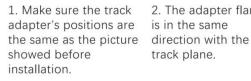

# **Integrated Adapter Installation Instructions**

- 1. Make sure the track adapter's positions are the same as the picture direction with the showed before installation.
- 2. The adapter flange is in the same track plane.
- 3. Track dadpter into the track.
- 4. Revolve the hand grip in place, select the power knob: phase 1/ phase 2/ phase 3. Can swing clockwise and anticlockwise.