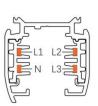

### **Adapter Installation Instructions**

2. The adapter flange is in the same track plane.

3. Track dadpter into the track.

4. Revolve the hand grip in place, select the power knob: phase 1/ phase 2/ phase 3. Can swing clockwise and anticlockwise.

# **Integrated Adapter Installation Instructions**

- 1. Make sure the track adapter's positions are the same as the picture direction with the showed before installation.
- 2. The adapter flange is in the same track plane.
- 3. Track dadpter into the track.
- 4. Revolve the hand grip in place, select the power knob: phase 1/ phase 2/ phase 3. Can swing clockwise and anticlockwise.