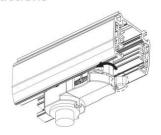

### **Adapter Installation Instructions**

2. The adapter flange is in the same track plane.

3. Track dadpter into the track.

4. Revolve the hand grip in place, select the power knob: phase 1/ phase 2/ phase 3. Can swing clockwise and anticlockwise.

# **Integrated Adapter Installation Instructions**

- 1. Make sure the track adapter's positions are the same as the picture direction with the showed before installation.
- 2. The adapter flange is in the same track plane.
- 3. Track dadpter into the track.
- 4. Revolve the hand grip in place, select the power knob: phase 1/ phase 2/ phase 3. Can swing clockwise and anticlockwise.