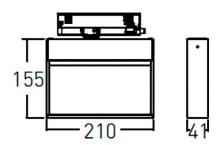

| Dimensions              |              |
|-------------------------|--------------|
| Product dimensions (mm) | 210x206x41mm |