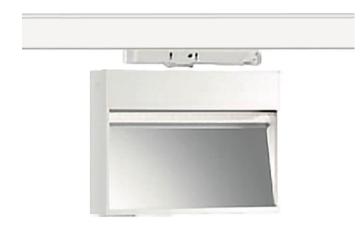

## Wall washer

Lavov tracklight from the family Wall washer with a power of 28W and a wall washer optics. With a real lumen output of 2400lm and a luminous efficiency of 85.72lm/W. Made in die cast aluminum and finished in White colour. ON-OFF driver. CCT 3000K. CRI>90.