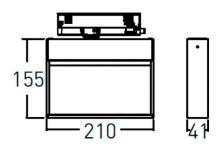

| Dimensions              |              |
|-------------------------|--------------|
| Product dimensions (mm) | 210x206x41mm |
|                         |              |