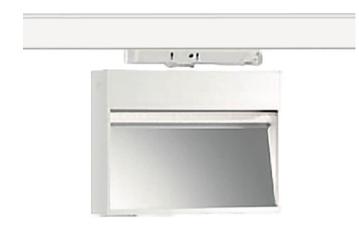

## Wall washer

Lavov tracklight from the family Wall washer with a power of 28W and a wall washer optics. With a real lumen output of 2400lm and a luminous efficiency of 85.72lm/W. Made in die cast aluminum and finished in Black colour. ON-OFF driver. CCT 3000K. CRI>90.

| Item code    | 86.T020.1351.02 Indoor Tracklights |  |
|--------------|------------------------------------|--|
| Product type |                                    |  |
| Category     |                                    |  |
| Family       | Wall washer                        |  |
| Pictograms   | ( cRI 220 V XX° CRI 80 C€          |  |
|              | Driver   On   IP   50000h   L80B10 |  |