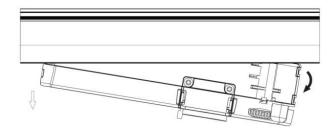

## **Remove Instructions**

Turn the hand grip to the position as shown

Remove the track adapter as shown

# **Remove Instructions**

Turn the hand grip to the position as shown

Remove the track adapter as shown