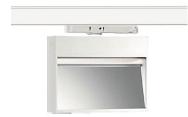

### INDOOR / TRACKLIGHTS / WALL **WASHER**

#### Item code 86.T020.1351.02

- Installation and wiring of luminaire must be in accordance with all applicable local codes.
- Installation, inspection, and maintenance of luminaires should be performed by a qualified electrician.
- DO NOT make or alter any open holes in the luminaire. Do not modify the luminaire.
- DO NOT install damaged product.
- Make sure electrical power is OFF before and during installation and maintenance.
- Make sure the equipment is properly grounded.
- Make sure the supply voltage is same as the rated fixture voltage.