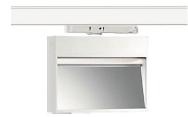

### INDOOR / TRACKLIGHTS / WALL **WASHER**

#### Item code 86.T020.1353.01

- Installation and wiring of luminaire must be in accordance with all applicable local codes.
- Installation, inspection, and maintenance of luminaires should be performed by a qualified electrician.
- DO NOT make or alter any open holes in the luminaire. Do not modify the luminaire.
- DO NOT install damaged product.
- Make sure electrical power is OFF before and during installation and maintenance.
- Make sure the equipment is properly grounded.
- Make sure the supply voltage is same as the rated fixture voltage.