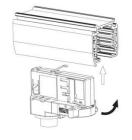

#### **Adapter Installation Instructions**

2. The adapter flange is in the same track plane.

3. Track dadpter into the track.

4. Revolve the hand grip in place, select the power knob: phase 1/ phase 2/ phase 3. Can swing clockwise and anticlockwise.

## **Integrated Adapter Installation Instructions**

- 1. Make sure the track adapter's positions are the same as the picture direction with the showed before installation.
- 2. The adapter flange is in the same track plane.
- 3. Track dadpter into the track.
- 4. Revolve the hand grip in place, select the power knob: phase 1/ phase 2/ phase 3. Can swing clockwise and anticlockwise.