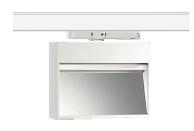

# INDOOR / TRACKLIGHTS / WALL WASHER

#### Item code 86.T020.1353.02

- Installation and wiring of luminaire must be in accordance with all applicable local codes.
- Installation, inspection, and maintenance of luminaires should be performed by a qualified
- electrician.
- DO NOT make or alter any open holes in the luminaire. Do not modify the luminaire.
- DO NOT install damaged product.
- Make sure electrical power is OFF before and during installation and maintenance.
- Make sure the equipment is properly grounded.
- Make sure the supply voltage is same as the rated fixture voltage.

#### **INDOOR / TRACKLIGHTS / WALL** WASHER

Item code 86.T020.1353.02

Please read all instructions before installation to avoid any problems.