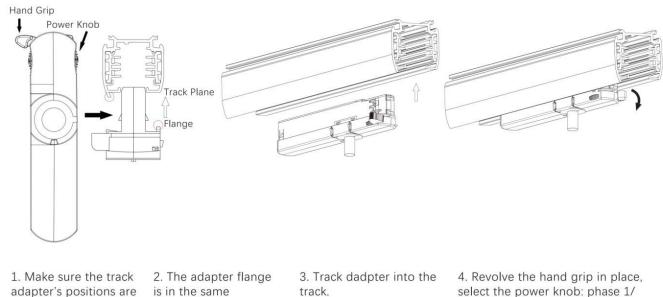

## Adapter Installation Instructions

1. Make sure the track adapter's positions are the same as the picture direction with the showed before installation.

2. The adapter flange is in the same track plane.

3. Track dadpter into the track.

4. Revolve the hand grip in place, select the power knob: phase 1/ phase 2/ phase 3. Can swing clockwise and anticlockwise.