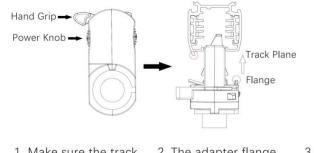

## Adapter Installation Instructions

1. Make sure the track adapter's positions are the same as the picture direction with the showed before installation.

2. The adapter flange is in the same track plane.

3. Track dadpter into the track.

4. Revolve the hand grip in place, select the power knob: phase 1/ phase 2/ phase 3. Can swing clockwise and anticlockwise.