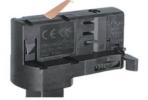

### **Remove Instructions**

Turn the hand grip to the position as shown

## **Remove Instructions**

Turn the hand grip to the position as shown

Remove the track adapter as shown