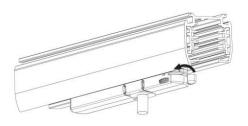

re (3-Phase) Rail

Adapter

Integrated Adapter

## Adapter Installation Instructions



1. Make sure the track adapter's positions are the same as the picture direction with the showed before installation.

2. The adapter flange is in the same track plane.



3. Track dadpter into the track.



4. Revolve the hand grip in place, select the power knob: phase 1/ phase 2/ phase 3. Can swing clockwise and anticlockwise.



#### **INDOOR / TRACKLIGHTS / WALL** WASHER

Item code 86.T020.1353.02

### **Remove Instructions**



Turn the hand grip to the position as shown

## **Integrated Adapter Installation Instructions**





the same as the picture direction with the showed before installation.

track plane.

phase 2/ phase 3. Can swing clockwise and anticlockwise.

## **Remove Instructions**



Turn the hand grip to the position as shown



Remove the track adapter as shown