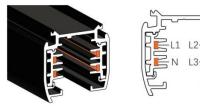

# 4 Wire (3-Phase) Track Rail and Adapter Type

4 Wire (3-Phase) Rail

Adapter

Integrated Adapter

## Adapter Installation Instructions

1. Make sure the track adapter's positions are the same as the picture direction with the showed before installation.

2. The adapter flange is in the same track plane.

3. Track dadpter into the track.

4. Revolve the hand grip in place, select the power knob: phase 1/ phase 2/ phase 3. Can swing clockwise and anticlockwise.