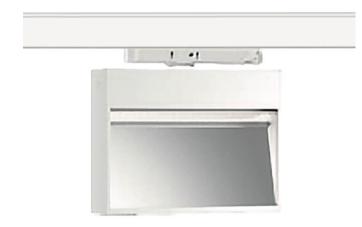

## Wall washer

Lavov tracklight from the family Wall washer with a power of 28W and a wall washer optics. With a real lumen output of 2400lm and a luminous efficiency of 85.72lm/W. Made in die cast aluminum and finished in White colour. ON-OFF driver. CCT 4000K. CRI>90.

| Item code    | 86.T020.1451.01 Indoor Tracklights Wall washer |  |  |
|--------------|------------------------------------------------|--|--|
| Product type |                                                |  |  |
| Category     |                                                |  |  |
| Family       |                                                |  |  |
| Pictograms   | 220 v ⊋ CRI 80 C€                              |  |  |
|              | Driver   On   IP   50000h   L80B10             |  |  |