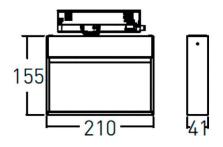

| Dimensions              |              |
|-------------------------|--------------|
| Product dimensions (mm) | 210x206x41mm |
|                         |              |
|                         |              |