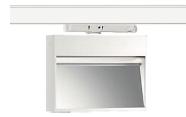

### INDOOR / TRACKLIGHTS / WALL **WASHER**

#### Item code 86.T020.1451.01

- Installation and wiring of luminaire must be in accordance with all applicable local codes.
- Installation, inspection, and maintenance of luminaires should be performed by a qualified electrician.
- DO NOT make or alter any open holes in the luminaire. Do not modify the luminaire.
- DO NOT install damaged product.
- Make sure electrical power is OFF before and during installation and maintenance.
- Make sure the equipment is properly grounded.
- Make sure the supply voltage is same as the rated fixture voltage.