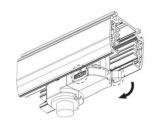

## **Remove Instructions**

Turn the hand grip to the position as shown

Remove the track adapter as shown