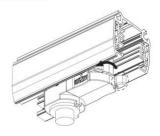

#### **Adapter Installation Instructions**

2. The adapter flange is in the same track plane.

3. Track dadpter into the track.

4. Revolve the hand grip in place, select the power knob: phase 1/ phase 2/ phase 3. Can swing clockwise and anticlockwise.