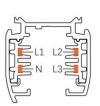

#### **Adapter Installation Instructions**

2. The adapter flange is in the same track plane.

3. Track dadpter into the track.

4. Revolve the hand grip in place, select the power knob: phase 1/ phase 2/ phase 3. Can swing clockwise and anticlockwise.

## **Integrated Adapter Installation Instructions**

- 1. Make sure the track adapter's positions are the same as the picture direction with the showed before installation.
- 2. The adapter flange is in the same track plane.
- 3. Track dadpter into the track.
- 4. Revolve the hand grip in place, select the power knob: phase 1/ phase 2/ phase 3. Can swing clockwise and anticlockwise.