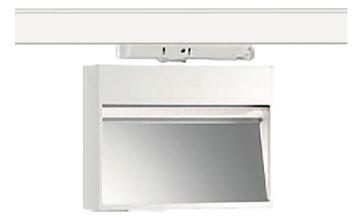

## Wall washer

Lavov tracklight from the family Wall washer with a power of 28W and a wall washer optics. With a real lumen output of 2400lm and a luminous efficiency of 85.72lm/W. Made in die cast aluminum and finished in Black colour. ON-OFF driver. CCT 4000K. CRI>90.