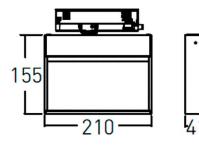

## Wall washer

Lavov tracklight from the family Wall washer with a power of 28W and a wall washer optics. With a real lumen output of 2400lm and a luminous efficiency of 85.72lm/W. Made in die cast aluminum and finished in Black colour. ON-OFF driver. CCT 4000K. CRI>90.

| ltem code    | 86.T020.1451.02<br>Indoor<br>Tracklights   |  |
|--------------|--------------------------------------------|--|
| Product type |                                            |  |
| Category     |                                            |  |
| Family       | Wall washer                                |  |
| Pictograms   | (=) 220 v<br>240 v<br>Xx° CRI C€           |  |
|              | Driver On IP 50000h<br>INCL. Off 20 L80B10 |  |

## Dimensions

**Product dimensions (mm)** 

210x206x41mm

## Scheme



| Product                     |               |
|-----------------------------|---------------|
| Real power (W)              | 28            |
| Real luminous flux (Lm)     | 2400          |
| Luminous efficiency (Lm/W)  | 85.72         |
| Beam angle (º)              | wall washer   |
| Life time (h)               | 50000h L80B10 |
| IP                          | 20            |
| Electrical class insulation | Class I       |
| Operating temperature       | -20 +35       |
| Colour                      | Black         |
| Control gear included       | YES           |
| Control gear                | ON-OFF        |
| Light source                | LED           |
| Type of LED                 | SMD           |
| Colour temperature (K)      | 4000          |
| Colour consistency (SDCM)