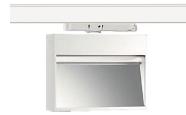

#### INDOOR / TRACKLIGHTS / WALL **WASHER**

#### Item code 86.T020.1451.02

- Installation and wiring of luminaire must be in accordance with all applicable local codes.
- Installation, inspection, and maintenance of luminaires should be performed by a qualified electrician.
- DO NOT make or alter any open holes in the luminaire. Do not modify the luminaire.
- DO NOT install damaged product.
- Make sure electrical power is OFF before and during installation and maintenance.
- Make sure the equipment is properly grounded.
- Make sure the supply voltage is same as the rated fixture voltage.