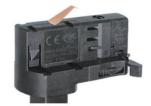

#### **Adapter Installation Instructions**

2. The adapter flange is in the same track plane.

3. Track dadpter into the track.

4. Revolve the hand grip in place, select the power knob: phase 1/ phase 2/ phase 3. Can swing clockwise and anticlockwise.

## **Remove Instructions**

Turn the hand grip to the position as shown

Remove the track adapter as shown

## **Integrated Adapter Installation Instructions**

- 1. Make sure the track adapter's positions are the same as the picture direction with the showed before installation.
- 2. The adapter flange is in the same track plane.
- 3. Track dadpter into the track.
- 4. Revolve the hand grip in place, select the power knob: phase 1/ phase 2/ phase 3. Can swing clockwise and anticlockwise.

# **Remove Instructions**

Turn the hand grip to the position as shown

Remove the track adapter as shown