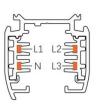

#### **Adapter Installation Instructions**

2. The adapter flange is in the same track plane.

3. Track dadpter into the track.

4. Revolve the hand grip in place, select the power knob: phase 1/ phase 2/ phase 3. Can swing clockwise and anticlockwise.

## **Integrated Adapter Installation Instructions**

- 1. Make sure the track adapter's positions are the same as the picture direction with the showed before installation.
- 2. The adapter flange is in the same track plane.
- 3. Track dadpter into the track.
- 4. Revolve the hand grip in place, select the power knob: phase 1/ phase 2/ phase 3. Can swing clockwise and anticlockwise.