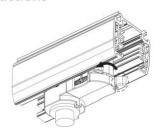

# **Remove Instructions**

Turn the hand grip to the position as shown

Remove the track adapter as shown