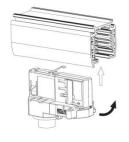

#### **Adapter Installation Instructions**

2. The adapter flange is in the same track plane.

3. Track dadpter into the track.

4. Revolve the hand grip in place, select the power knob: phase 1/ phase 2/ phase 3. Can swing clockwise and anticlockwise.

## **Integrated Adapter Installation Instructions**

- 1. Make sure the track adapter's positions are the same as the picture direction with the showed before installation.
- 2. The adapter flange is in the same track plane.
- 3. Track dadpter into the track.
- 4. Revolve the hand grip in place, select the power knob: phase 1/ phase 2/ phase 3. Can swing clockwise and anticlockwise.