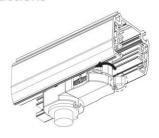

#### **Adapter Installation Instructions**

2. The adapter flange is in the same track plane.

3. Track dadpter into the track.

4. Revolve the hand grip in place, select the power knob: phase 1/ phase 2/ phase 3. Can swing clockwise and anticlockwise.

# **Integrated Adapter Installation Instructions**

- 1. Make sure the track adapter's positions are the same as the picture direction with the showed before installation.
- 2. The adapter flange is in the same track plane.
- 3. Track dadpter into the track.
- 4. Revolve the hand grip in place, select the power knob: phase 1/ phase 2/ phase 3. Can swing clockwise and anticlockwise.