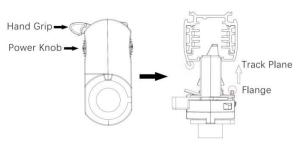

#### **Adapter Installation Instructions**

2. The adapter flange is in the same track plane.

3. Track dadpter into the track.

4. Revolve the hand grip in place, select the power knob: phase 1/ phase 2/ phase 3. Can swing clockwise and anticlockwise.