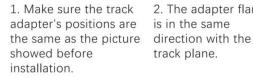

# **Integrated Adapter Installation Instructions**

- 1. Make sure the track adapter's positions are the same as the picture direction with the showed before installation.
- 2. The adapter flange is in the same track plane.
- 3. Track dadpter into the track.
- 4. Revolve the hand grip in place, select the power knob: phase 1/ phase 2/ phase 3. Can swing clockwise and anticlockwise.