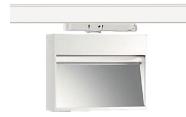

#### INDOOR / TRACKLIGHTS / WALL **WASHER**

#### Item code 86.T020.1453.02

- Installation and wiring of luminaire must be in accordance with all applicable local codes.
- Installation, inspection, and maintenance of luminaires should be performed by a qualified electrician.
- DO NOT make or alter any open holes in the luminaire. Do not modify the luminaire.
- DO NOT install damaged product.
- Make sure electrical power is OFF before and during installation and maintenance.
- Make sure the equipment is properly grounded.
- Make sure the supply voltage is same as the rated fixture voltage.