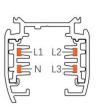

#### **Adapter Installation Instructions**

2. The adapter flange is in the same track plane.

3. Track dadpter into the track.

4. Revolve the hand grip in place, select the power knob: phase 1/ phase 2/ phase 3. Can swing clockwise and anticlockwise.

# **Integrated Adapter Installation Instructions**

- 1. Make sure the track adapter's positions are the same as the picture direction with the showed before installation.
- 2. The adapter flange is in the same track plane.
- 3. Track dadpter into the track.
- 4. Revolve the hand grip in place, select the power knob: phase 1/ phase 2/ phase 3. Can swing clockwise and anticlockwise.