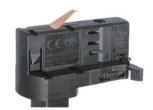

#### **Adapter Installation Instructions**

2. The adapter flange is in the same track plane.

3. Track dadpter into the track.

4. Revolve the hand grip in place, select the power knob: phase 1/ phase 2/ phase 3. Can swing clockwise and anticlockwise.

# **Integrated Adapter Installation Instructions**

- 1. Make sure the track adapter's positions are the same as the picture direction with the showed before installation.
- 2. The adapter flange is in the same track plane.
- 3. Track dadpter into the track.
- 4. Revolve the hand grip in place, select the power knob: phase 1/ phase 2/ phase 3. Can swing clockwise and anticlockwise.