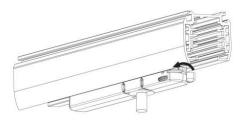

# **Integrated Adapter Installation Instructions**

- 1. Make sure the track adapter's positions are the same as the picture direction with the showed before installation.
- 2. The adapter flange is in the same track plane.
- 3. Track dadpter into the track.
- 4. Revolve the hand grip in place, select the power knob: phase 1/ phase 2/ phase 3. Can swing clockwise and anticlockwise.