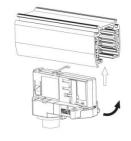

#### **Adapter Installation Instructions**

2. The adapter flange is in the same track plane.

3. Track dadpter into the track.

4. Revolve the hand grip in place, select the power knob: phase 1/ phase 2/ phase 3. Can swing clockwise and anticlockwise.

# **Integrated Adapter Installation Instructions**

- 1. Make sure the track adapter's positions are the same as the picture direction with the showed before installation.
- 2. The adapter flange is in the same track plane.
- 3. Track dadpter into the track.
- 4. Revolve the hand grip in place, select the power knob: phase 1/ phase 2/ phase 3. Can swing clockwise and anticlockwise.