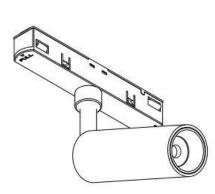

## INDOOR / TRACKLIGHTS / MAGNETIC TRACK / MAGNETIC TRACK ACCESORIES

••

## Item code 86.TL01.0001.01



- Installation and wiring of luminaire must be in accordance with all applicable local codes. H T
- Installation, inspection, and maintenance of luminaires should be performed by a qualified
- electrician.
- DO NOT make or alter any open holes in the luminaire. Do not modify the luminaire.
- DO NOT install damaged product.
- Make sure electrical power is OFF before and during installation and maintenance.
- Make sure the equipment is properly grounded.
- Make sure the supply voltage is same as the rated fixture voltage.





Note: The positive and negative (+, -) signal terminal of 0-10V dimming luminous must be installed corresponding to the input terminal.

The positive and negative (+, -) signal terminal of DALI dimming luminous, the signal termial does not need to be installed corresponding to the input termial.