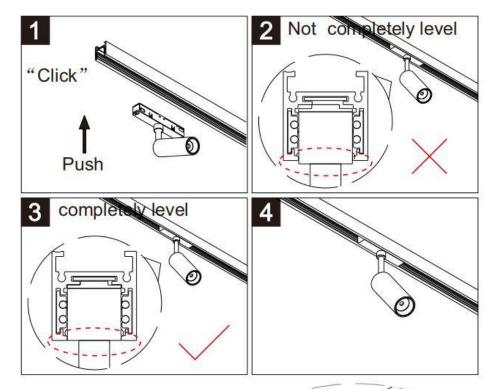

## Item code 86.TL01.0001.01

- Installation and wiring of luminaire must be in accordance with all applicable local codes. H T
- Installation, inspection, and maintenance of luminaires should be performed by a qualified
- electrician.
- DO NOT make or alter any open holes in the luminaire. Do not modify the luminaire.
- DO NOT install damaged product.
- Make sure electrical power is OFF before and during installation and maintenance.
- Make sure the equipment is properly grounded.
- Make sure the supply voltage is same as the rated fixture voltage.