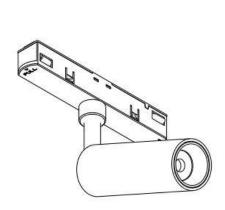

## INDOOR / TRACKLIGHTS / MAGNETIC TRACK / MAGNETIC TRACK **ACCESORIES**

## Item code 86.TL01.0001.02







- Installation and wiring of luminaire must be in accordance with all applicable local codes.
- Installation, inspection, and maintenance of luminaires should be performed by a qualified electrician.
- DO NOT make or alter any open holes in the luminaire. Do not modify the luminaire.
- DO NOT install damaged product.
- Make sure electrical power is OFF before and during installation and maintenance.
- Make sure the equipment is properly grounded.
- Make sure the supply voltage is same as the rated fixture voltage.







The positive and negative (+, -) signal terminal of DALI dimming luminous, the signal termial does not need to be installed corresponding to the input termial.