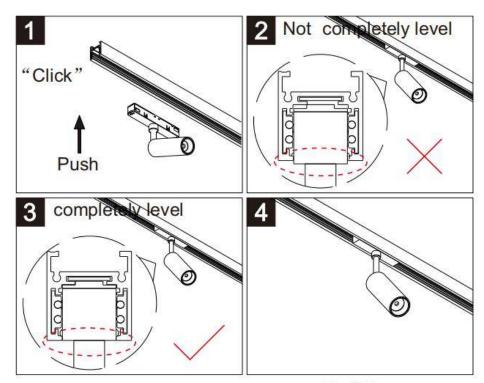

## Item code 86.TL01.0001.02

- Installation and wiring of luminaire must be in accordance with all applicable local codes.
- Installation, inspection, and maintenance of luminaires should be performed by a qualified electrician.
- DO NOT make or alter any open holes in the luminaire. Do not modify the luminaire.
- DO NOT install damaged product.
- Make sure electrical power is OFF before and during installation and maintenance.
- Make sure the equipment is properly grounded.
- Make sure the supply voltage is same as the rated fixture voltage.