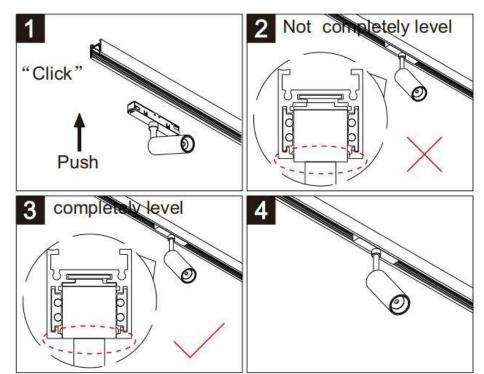

## INDOOR / TRACKLIGHTS / MAGNETIC TRACK / MAGNETIC TRACK **ACCESORIES**

## Item code 86.TL01.0002.02







- Installation and wiring of luminaire must be in accordance with all applicable local codes.
- Installation, inspection, and maintenance of luminaires should be performed by a qualified electrician.
- DO NOT make or alter any open holes in the luminaire. Do not modify the luminaire.
- DO NOT install damaged product.
- Make sure electrical power is OFF before and during installation and maintenance.
- Make sure the equipment is properly grounded.
- Make sure the supply voltage is same as the rated fixture voltage.





Note: The positive and negative (+, -) signal terminal of 0-10V dimming luminous must be installed corresponding to the input terminal.

The positive and negative (+, -) signal terminal of DALI dimming luminous, the signal termial does not need to be installed corresponding to the input termial.