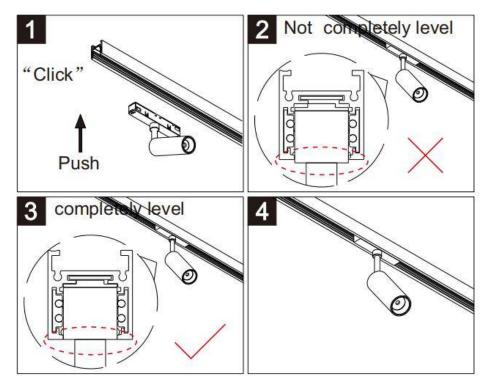

## Item code 86.TL01.0003.01

- Installation and wiring of luminaire must be in accordance with all applicable local codes.
- Installation, inspection, and maintenance of luminaires should be performed by a qualified
- DO NOT make or alter any open holes in the luminaire. Do not modify the luminaire.
- DO NOT install damaged product.
- Make sure electrical power is OFF before and during installation and maintenance.
- Make sure the equipment is properly grounded.
- Make sure the supply voltage is same as the rated fixture voltage.