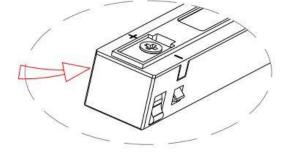

Note: The positive and negative (+, -) signal terminal of 0-10V dimming luminous must be installed corresponding to the input terminal.

The positive and negative (+, -) signal terminal of DALI dimming luminous, the signal termial does not need to be installed corresponding to the input termial.