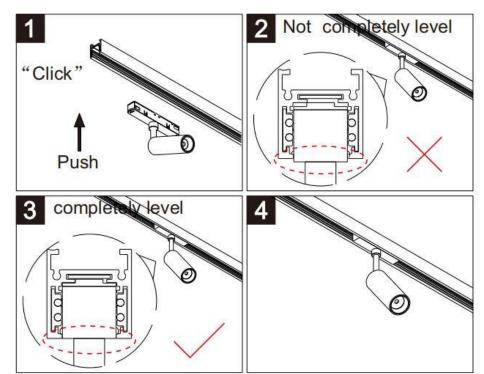

## Item code 86.TL01.0003.02

- Installation and wiring of luminaire must be in accordance with all applicable local codes.
- Installation, inspection, and maintenance of luminaires should be performed by a qualified
- DO NOT make or alter any open holes in the luminaire. Do not modify the luminaire.
- DO NOT install damaged product.
- Make sure electrical power is OFF before and during installation and maintenance.
- Make sure the equipment is properly grounded.
- Make sure the supply voltage is same as the rated fixture voltage.