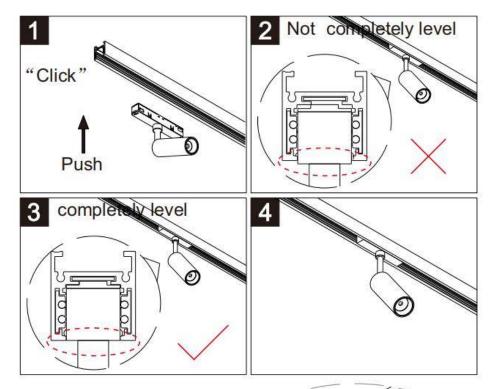

## Item code 86.TL01.0004.01

- Installation and wiring of luminaire must be in accordance with all applicable local codes. H T
- Installation, inspection, and maintenance of luminaires should be performed by a qualified
- electrician.
  - DO NOT make or alter any open holes in the luminaire. Do not modify the luminaire.
  - DO NOT install damaged product.
  - Make sure electrical power is OFF before and during installation and maintenance.
  - Make sure the equipment is properly grounded.
  - Make sure the supply voltage is same as the rated fixture voltage.