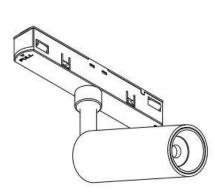

## INDOOR / TRACKLIGHTS / MAGNETIC TRACK / MAGNETIC TRACK ACCESORIES

## Item code 86.TL01.0004.01

- Installation and wiring of luminaire must be in accordance with all applicable local codes. H T
- Installation, inspection, and maintenance of luminaires should be performed by a qualified
- electrician.
  - DO NOT make or alter any open holes in the luminaire. Do not modify the luminaire.
  - DO NOT install damaged product.
  - Make sure electrical power is OFF before and during installation and maintenance.
  - Make sure the equipment is properly grounded.
  - Make sure the supply voltage is same as the rated fixture voltage.