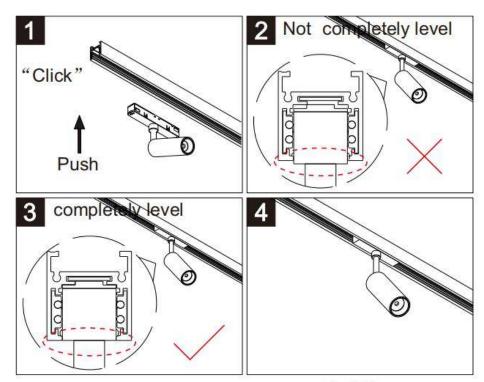

## INDOOR / TRACKLIGHTS / MAGNETIC TRACK / MAGNETIC TRACK **ACCESORIES**

## Item code 86.TL01.0004.02







- Installation and wiring of luminaire must be in accordance with all applicable local codes.
- Installation, inspection, and maintenance of luminaires should be performed by a qualified
- DO NOT make or alter any open holes in the luminaire. Do not modify the luminaire.
- DO NOT install damaged product.
- Make sure electrical power is OFF before and during installation and maintenance.
- Make sure the equipment is properly grounded.
- Make sure the supply voltage is same as the rated fixture voltage.





Note: The positive and negative (+, -) signal terminal of 0-10V dimming luminous must be installed corresponding to the input terminal.

The positive and negative (+, -) signal terminal of DALI dimming luminous, the signal termial does not need to be installed corresponding to the input termial.