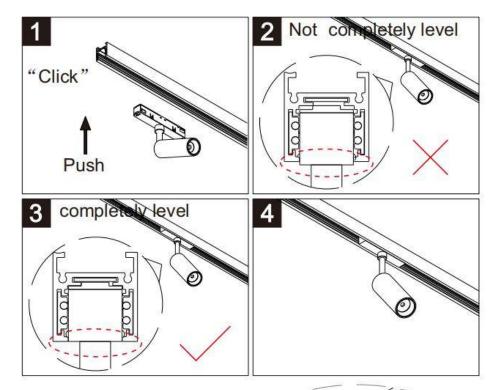

## INDOOR / TRACKLIGHTS / MAGNETIC TRACK / MAGNETIC TRACK ACCESORIES

-

## Item code 86.TL01.0005.00



- Installation and wiring of luminaire must be in accordance with all applicable local codes. H T
- Installation, inspection, and maintenance of luminaires should be performed by a qualified
- electrician.
- DO NOT make or alter any open holes in the luminaire. Do not modify the luminaire.
- DO NOT install damaged product.
- Make sure electrical power is OFF before and during installation and maintenance.
- Make sure the equipment is properly grounded.
- Make sure the supply voltage is same as the rated fixture voltage.





Note: The positive and negative (+, -) signal terminal of 0-10V dimming luminous must be installed corresponding to the input terminal.

The positive and negative (+, -) signal terminal of DALI dimming luminous, the signal termial does not need to be installed corresponding to the input termial.