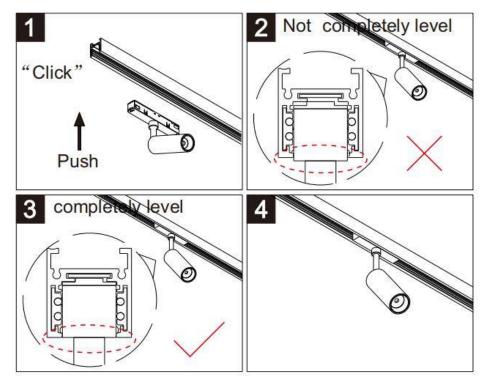

## INDOOR / TRACKLIGHTS / MAGNETIC TRACK / MAGNETIC TRACK **ACCESORIES**

## Item code 86.TL01.0006.01







- DO NOT make or alter any open holes in the luminaire. Do not modify the luminaire.
- DO NOT install damaged product.
- Make sure electrical power is OFF before and during installation and maintenance.
- Make sure the equipment is properly grounded.
- Make sure the supply voltage is same as the rated fixture voltage.





Note: The positive and negative (+, -) signal terminal of 0-10V dimming luminous must be installed corresponding to the input terminal.

The positive and negative (+, -) signal terminal of DALI dimming luminous, the signal termial does not need to be installed corresponding to the input termial.