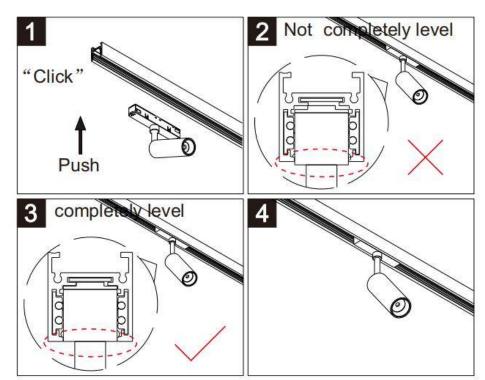

## Item code 86.TL01.0006.02

- Installation and wiring of luminaire must be in accordance with all applicable local codes.
- Installation, inspection, and maintenance of luminaires should be performed by a qualified
- DO NOT make or alter any open holes in the luminaire. Do not modify the luminaire.
- DO NOT install damaged product.
- Make sure electrical power is OFF before and during installation and maintenance.
- Make sure the equipment is properly grounded.
- Make sure the supply voltage is same as the rated fixture voltage.