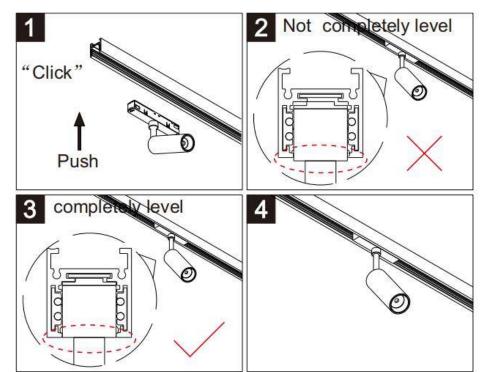

## INDOOR / TRACKLIGHTS / MAGNETIC TRACK / MAGNETIC TRACK **ACCESORIES**

## Item code 86.TL01.0007.01





- Installation and wiring of luminaire must be in accordance with all applicable local codes.
- Installation, inspection, and maintenance of luminaires should be performed by a qualified
- DO NOT make or alter any open holes in the luminaire. Do not modify the luminaire.
- DO NOT install damaged product.
- Make sure electrical power is OFF before and during installation and maintenance.
- Make sure the equipment is properly grounded.
- Make sure the supply voltage is same as the rated fixture voltage.





Note: The positive and negative (+, -) signal terminal of 0-10V dimming luminous must be installed corresponding to the input terminal.

The positive and negative (+, -) signal terminal of DALI dimming luminous, the signal termial does not need to be installed corresponding to the input termial.