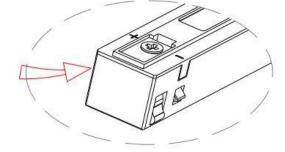

Note: The positive and negative (+, -) signal terminal of 0-10V dimming luminous must be installed corresponding to the input terminal.

The positive and negative (+, -) signal terminal of DALI dimming luminous, the signal termial does not need to be installed corresponding to the input termial.