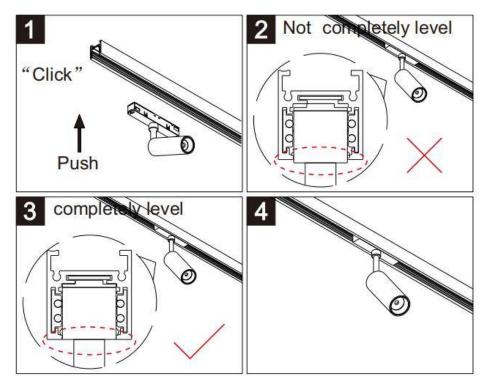

## INDOOR / TRACKLIGHTS / MAGNETIC TRACK / MAGNETIC TRACK **ACCESORIES**

## Item code 86.TL01.0007.02







- Installation and wiring of luminaire must be in accordance with all applicable local codes.
- Installation, inspection, and maintenance of luminaires should be performed by a qualified
- DO NOT make or alter any open holes in the luminaire. Do not modify the luminaire.
- DO NOT install damaged product.
- Make sure electrical power is OFF before and during installation and maintenance.
- Make sure the equipment is properly grounded.
- Make sure the supply voltage is same as the rated fixture voltage.





Note: The positive and negative (+, -) signal terminal of 0-10V dimming luminous must be installed corresponding to the input terminal.

The positive and negative (+, -) signal terminal of DALI dimming luminous, the signal termial does not need to be installed corresponding to the input termial.