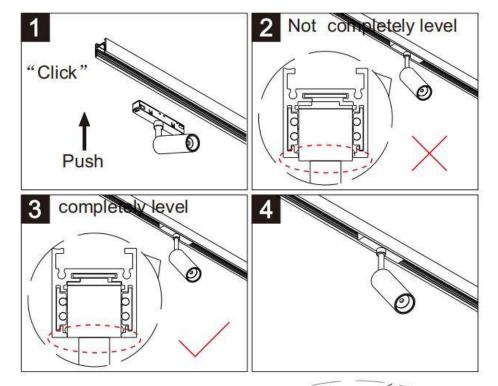

## Item code 86.TL01.0008.00

- Installation and wiring of luminaire must be in accordance with all applicable local codes. H T
- Installation, inspection, and maintenance of luminaires should be performed by a qualified
- electrician.
- DO NOT make or alter any open holes in the luminaire. Do not modify the luminaire.
- DO NOT install damaged product.
- Make sure electrical power is OFF before and during installation and maintenance.
- Make sure the equipment is properly grounded.
- Make sure the supply voltage is same as the rated fixture voltage.