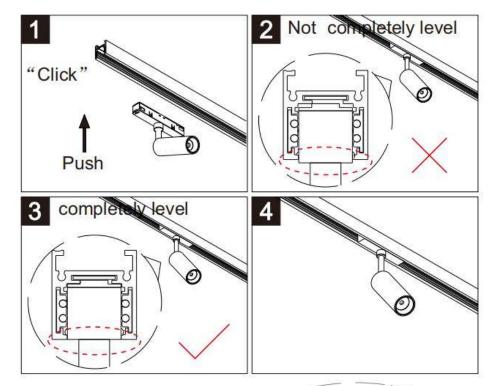

## Item code 86.TL01.0009.01

- Installation and wiring of luminaire must be in accordance with all applicable local codes. H $\,$  T
- Installation, inspection, and maintenance of luminaires should be performed by a qualified
- electrician.
- DO NOT make or alter any open holes in the luminaire. Do not modify the luminaire.
- DO NOT install damaged product.
- Make sure electrical power is OFF before and during installation and maintenance.
- Make sure the equipment is properly grounded.
- Make sure the supply voltage is same as the rated fixture voltage.