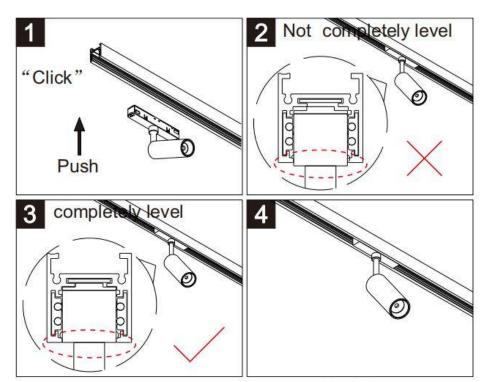

## Item code 86.TL01.0009.02

- Installation and wiring of luminaire must be in accordance with all applicable local codes.
- Installation, inspection, and maintenance of luminaires should be performed by a qualified electrician.
- DO NOT make or alter any open holes in the luminaire. Do not modify the luminaire.
- DO NOT install damaged product.
- Make sure electrical power is OFF before and during installation and maintenance.
- Make sure the equipment is properly grounded.
- Make sure the supply voltage is same as the rated fixture voltage.