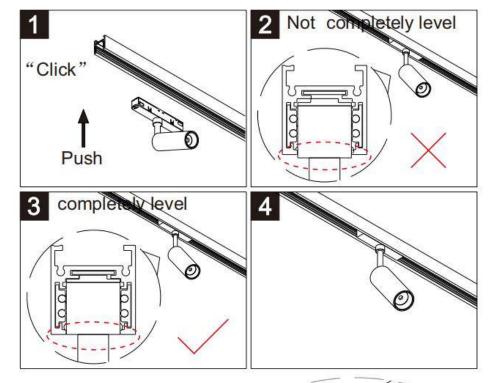

## Item code 86.TL01.0010.01

- Installation and wiring of luminaire must be in accordance with all applicable local codes. H au
- Installation, inspection, and maintenance of luminaires should be performed by a qualified
- electrician.
- DO NOT make or alter any open holes in the luminaire. Do not modify the luminaire.
- DO NOT install damaged product.
- Make sure electrical power is OFF before and during installation and maintenance.
- Make sure the equipment is properly grounded.
- Make sure the supply voltage is same as the rated fixture voltage.