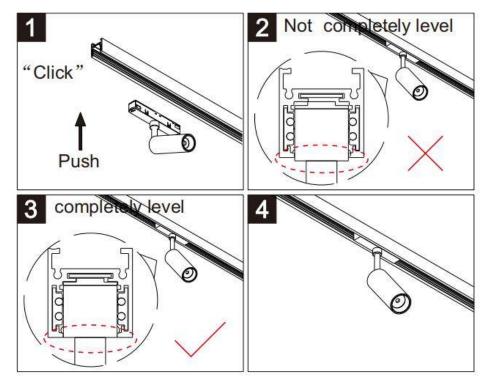

## Item code 86.TL01.0010.02

- Installation and wiring of luminaire must be in accordance with all applicable local codes. • Installation, inspection, and maintenance of luminaires should be performed by a qualified
- electrician.
- DO NOT make or alter any open holes in the luminaire. Do not modify the luminaire. • DO NOT install damaged product.
- Make sure electrical power is OFF before and during installation and maintenance.
- Make sure the equipment is properly grounded.
- Make sure the supply voltage is same as the rated fixture voltage.