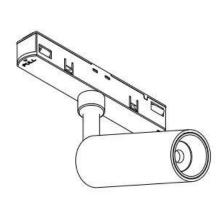

## INDOOR / TRACKLIGHTS / MAGNETIC TRACK / MAGNETIC TRACK **ACCESORIES**

## Item code 86.TL01.0010.02

- Installation and wiring of luminaire must be in accordance with all applicable local codes. • Installation, inspection, and maintenance of luminaires should be performed by a qualified
- electrician.
- DO NOT make or alter any open holes in the luminaire. Do not modify the luminaire. • DO NOT install damaged product.
- Make sure electrical power is OFF before and during installation and maintenance.
- Make sure the equipment is properly grounded.
- Make sure the supply voltage is same as the rated fixture voltage.