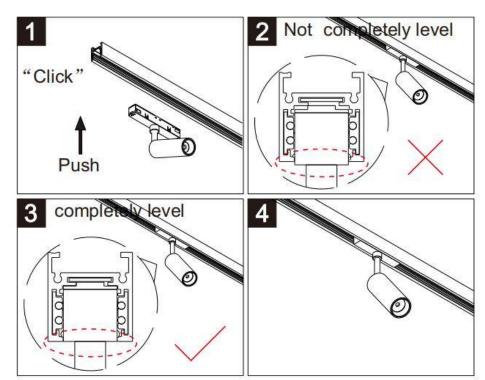

## Item code 86.TL01.0011.01

- Installation and wiring of luminaire must be in accordance with all applicable local codes. • Installation, inspection, and maintenance of luminaires should be performed by a qualified electrician.
- DO NOT make or alter any open holes in the luminaire. Do not modify the luminaire.
- DO NOT install damaged product.
- Make sure electrical power is OFF before and during installation and maintenance.
- Make sure the equipment is properly grounded.
- Make sure the supply voltage is same as the rated fixture voltage.