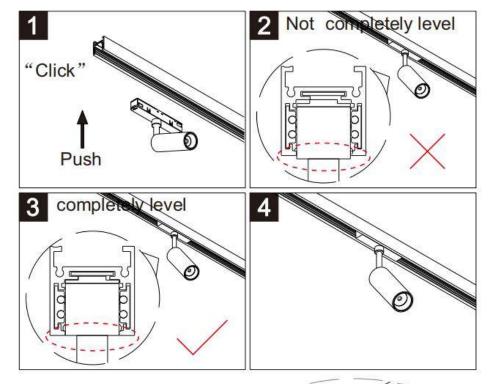

## Item code 86.TL01.0011.02

- Installation and wiring of luminaire must be in accordance with all applicable local codes. H $\,$
- Installation, inspection, and maintenance of luminaires should be performed by a qualified
- electrician.
- DO NOT make or alter any open holes in the luminaire. Do not modify the luminaire.
- DO NOT install damaged product.
- Make sure electrical power is OFF before and during installation and maintenance.
- Make sure the equipment is properly grounded.
- Make sure the supply voltage is same as the rated fixture voltage.