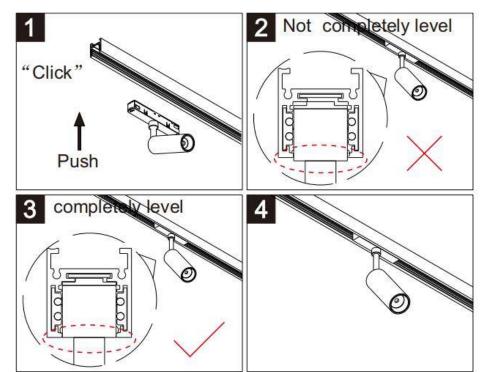

## Item code 86.TL01.0012.01

- Installation and wiring of luminaire must be in accordance with all applicable local codes. • Installation, inspection, and maintenance of luminaires should be performed by a qualified
- DO NOT make or alter any open holes in the luminaire. Do not modify the luminaire.
- DO NOT install damaged product.
- Make sure electrical power is OFF before and during installation and maintenance.
- Make sure the equipment is properly grounded.
- Make sure the supply voltage is same as the rated fixture voltage.