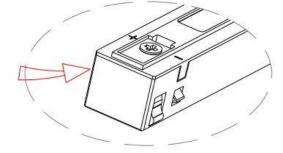

Note: The positive and negative (+, -) signal terminal of 0-10V dimming luminous must be installed corresponding to the input terminal.

The positive and negative (+, -) signal terminal of DALI dimming luminous, the signal termial does not need to be installed corresponding to the input termial.