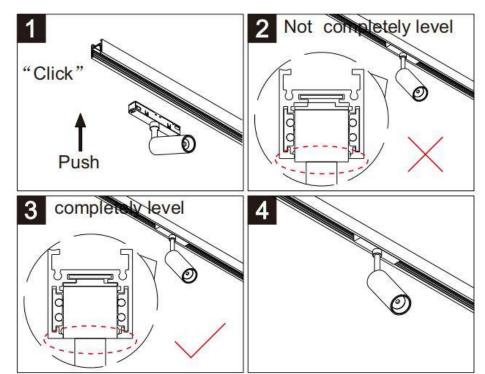

## Item code 86.TL01.0012.02

- Installation and wiring of luminaire must be in accordance with all applicable local codes.
- Installation, inspection, and maintenance of luminaires should be performed by a qualified
- DO NOT make or alter any open holes in the luminaire. Do not modify the luminaire.
- DO NOT install damaged product.
- Make sure electrical power is OFF before and during installation and maintenance.
- Make sure the equipment is properly grounded.
- Make sure the supply voltage is same as the rated fixture voltage.