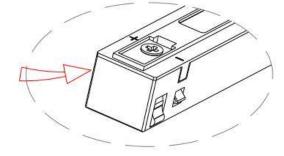

The positive and negative (+, -) signal terminal of DALI dimming luminous, the signal termial does not need to be installed corresponding to the input termial.