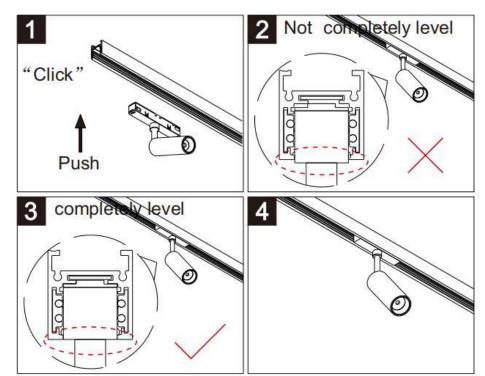

## Item code 86.TL01.0013.01

- Installation and wiring of luminaire must be in accordance with all applicable local codes.
- Installation, inspection, and maintenance of luminaires should be performed by a qualified
- DO NOT make or alter any open holes in the luminaire. Do not modify the luminaire.
- DO NOT install damaged product.
- Make sure electrical power is OFF before and during installation and maintenance.
- Make sure the equipment is properly grounded.
- Make sure the supply voltage is same as the rated fixture voltage.