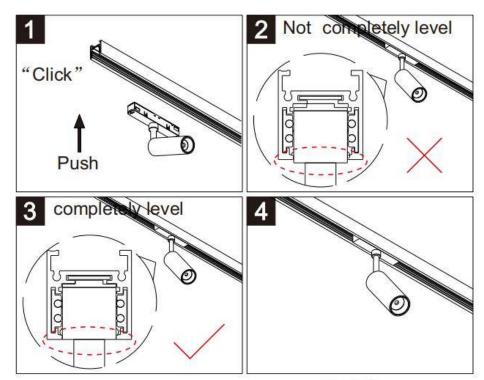

## INDOOR / TRACKLIGHTS / MAGNETIC TRACK / MAGNETIC TRACK **ACCESORIES**







• DO NOT make or alter any open holes in the luminaire. Do not modify the luminaire.

• Installation, inspection, and maintenance of luminaires should be performed by a qualified

- DO NOT install damaged product.
- Make sure electrical power is OFF before and during installation and maintenance.
- Make sure the equipment is properly grounded.
- Make sure the supply voltage is same as the rated fixture voltage.





Note: The positive and negative (+, -) signal terminal of 0-10V dimming luminous must be installed corresponding to the input terminal.

The positive and negative (+, -) signal terminal of DALI dimming luminous, the signal termial does not need to be installed corresponding to the input termial.