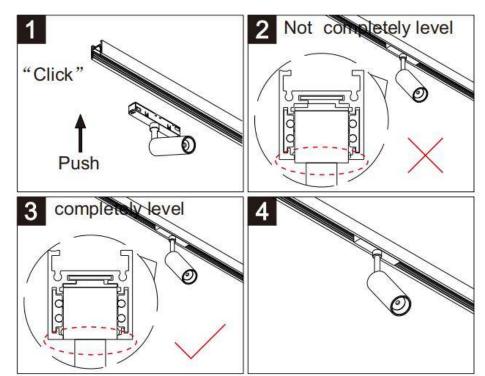

## Item code 86.TL01.0014.01

- Installation and wiring of luminaire must be in accordance with all applicable local codes.
- Installation, inspection, and maintenance of luminaires should be performed by a qualified
- DO NOT make or alter any open holes in the luminaire. Do not modify the luminaire.
- DO NOT install damaged product.
- Make sure electrical power is OFF before and during installation and maintenance.
- Make sure the equipment is properly grounded.
- Make sure the supply voltage is same as the rated fixture voltage.