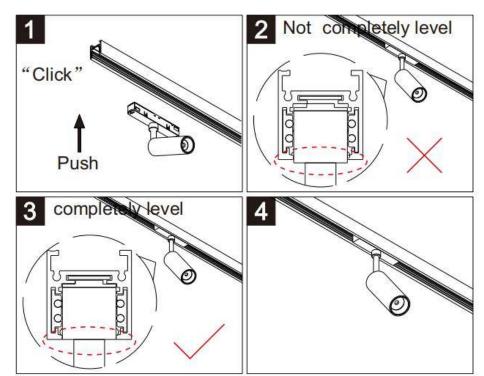

## Item code 86.TL01.0014.02

- Installation and wiring of luminaire must be in accordance with all applicable local codes.
- Installation, inspection, and maintenance of luminaires should be performed by a qualified
- DO NOT make or alter any open holes in the luminaire. Do not modify the luminaire.
- DO NOT install damaged product.
- Make sure electrical power is OFF before and during installation and maintenance.
- Make sure the equipment is properly grounded.
- Make sure the supply voltage is same as the rated fixture voltage.