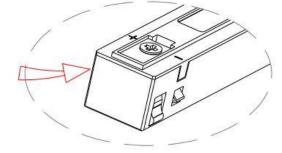

Note: The positive and negative (+, -) signal terminal of 0-10V dimming luminous must be installed corresponding to the input terminal.

The positive and negative (+, -) signal terminal of DALI dimming luminous, the signal termial does not need to be installed corresponding to the input termial.