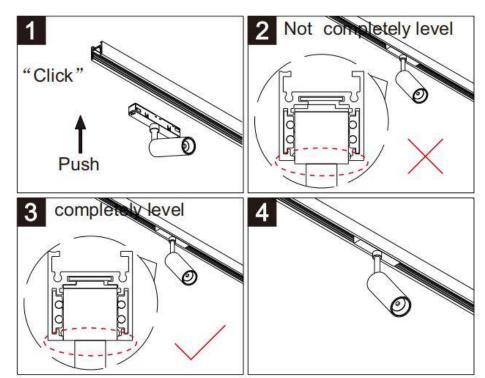

## Item code 86.TL01.0015.00

- Installation and wiring of luminaire must be in accordance with all applicable local codes.
- Installation, inspection, and maintenance of luminaires should be performed by a qualified electrician.
- DO NOT make or alter any open holes in the luminaire. Do not modify the luminaire.
- DO NOT install damaged product.
- Make sure electrical power is OFF before and during installation and maintenance.
- Make sure the equipment is properly grounded.
- Make sure the supply voltage is same as the rated fixture voltage.