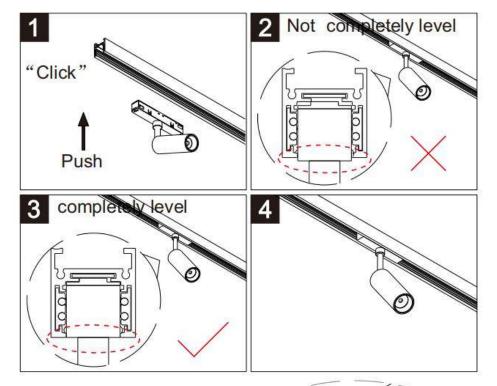

## Item code 86.TL01.0016.01

- Installation and wiring of luminaire must be in accordance with all applicable local codes. H au
- Installation, inspection, and maintenance of luminaires should be performed by a qualified
- electrician.
- DO NOT make or alter any open holes in the luminaire. Do not modify the luminaire.
- DO NOT install damaged product.
- Make sure electrical power is OFF before and during installation and maintenance.
- Make sure the equipment is properly grounded.
- Make sure the supply voltage is same as the rated fixture voltage.