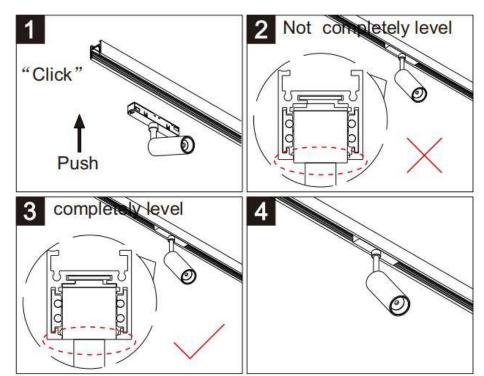

## Item code 86.TL01.0016.02

- Installation and wiring of luminaire must be in accordance with all applicable local codes.
- Installation, inspection, and maintenance of luminaires should be performed by a qualified
- DO NOT make or alter any open holes in the luminaire. Do not modify the luminaire.
- DO NOT install damaged product.
- Make sure electrical power is OFF before and during installation and maintenance.
- Make sure the equipment is properly grounded.
- Make sure the supply voltage is same as the rated fixture voltage.