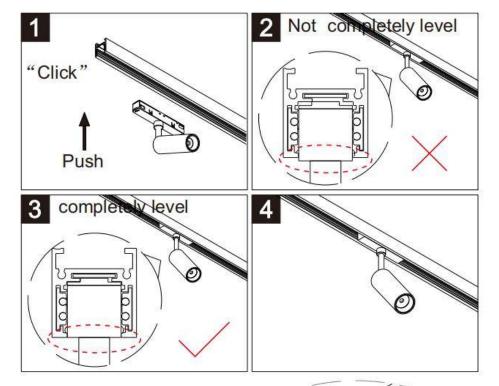

## Item code 86.TL01.0017.01

- Installation and wiring of luminaire must be in accordance with all applicable local codes. H au
- Installation, inspection, and maintenance of luminaires should be performed by a qualified
- electrician.
- DO NOT make or alter any open holes in the luminaire. Do not modify the luminaire.
- DO NOT install damaged product.
- Make sure electrical power is OFF before and during installation and maintenance.
- Make sure the equipment is properly grounded.
- Make sure the supply voltage is same as the rated fixture voltage.